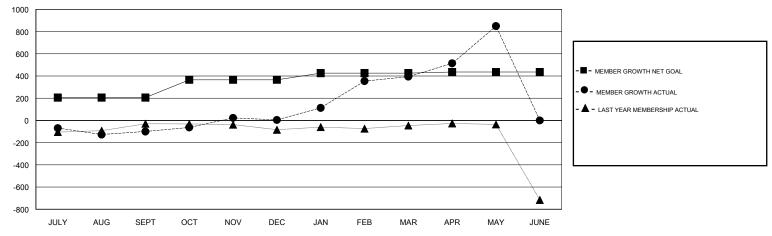

### GOALS AND ACTUAL MEMBERS CUMULATIVE

| DROPPED CLUBS: 8  DROPPED MEMBERS |     | 100 CLUBS OF 129 ADDED 1 OR MORE<br>NEW MEMBERS | GENDER DISTRIBUTION  MALE 3,541 (77.45%)  FEMALE 1,031 (22.55%)  Women Percentage Fiscal Year Goal: 25% |       |
|-----------------------------------|-----|-------------------------------------------------|---------------------------------------------------------------------------------------------------------|-------|
| DECEASED                          | 5   | CLICK HERE FOR CUMULATIVE                       | TOTAL FAMILY UNIT MEMBERS                                                                               | 2,734 |
| CLUB CANCELLED                    | 118 | MEMBERSHIP DATA                                 |                                                                                                         | 0.005 |
| OTHER                             | 617 |                                                 | FAMILY MEMBERS PAYING HALF DUES                                                                         | 2,085 |
| TOTAL                             | 740 |                                                 |                                                                                                         |       |

# LOCATION REP OF BANGLADESH

GMT CA

| Clubs         |               |           |               | Members               |                           |                         |                                              |
|---------------|---------------|-----------|---------------|-----------------------|---------------------------|-------------------------|----------------------------------------------|
|               | RESULTS FOR   | 2017-2018 |               | RESULTS FOR 2017-2018 |                           |                         |                                              |
| QUARTER       | NEW CLUB GOAL | NEW CLUBS | DROPPED CLUBS | QUARTER               | MEMBER GROWTH NET<br>GOAL | MEMBER GROWTH<br>ACTUAL | DROPPED MEMBERS ACTUAL (including transfers) |
| JULY/AUG/SEPT | 10            | 2         | 2             | JULY/AUG/SEPT         | 205                       | 147                     | 239                                          |
| OCT/NOV/DEC   | 5             | 2         | 1             | OCT/NOV/DEC           | 160                       | 184                     | 70                                           |
| JAN/FEB/MAR   | 2             | 4         | 1             | JAN/FEB/MAR           | 60                        | 1,123                   | 269                                          |
| APR/MAY/JUNE  | 1             | 0         | 4             | APR/MAY/JUNE          | 10                        | 650                     | 173                                          |