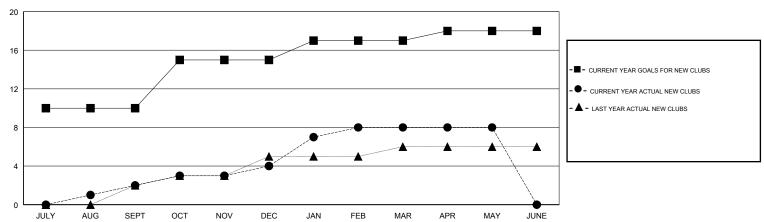

### GOALS AND ACTUAL NEW CLUBS CUMULATIVE

# LOCATION REP OF BANGLADESH

GMT CA

| Clubs         |               |           |               | Members               |                           |                         |                                              |
|---------------|---------------|-----------|---------------|-----------------------|---------------------------|-------------------------|----------------------------------------------|
|               | RESULTS FOR   | 2017-2018 |               | RESULTS FOR 2017-2018 |                           |                         |                                              |
| QUARTER       | NEW CLUB GOAL | NEW CLUBS | DROPPED CLUBS | QUARTER               | MEMBER GROWTH NET<br>GOAL | MEMBER GROWTH<br>ACTUAL | DROPPED MEMBERS ACTUAL (including transfers) |
| JULY/AUG/SEPT | 10            | 2         | 2             | JULY/AUG/SEPT         | 205                       | 147                     | 239                                          |
| OCT/NOV/DEC   | 5             | 2         | 1             | OCT/NOV/DEC           | 160                       | 184                     | 70                                           |
| JAN/FEB/MAR   | 2             | 4         | 1             | JAN/FEB/MAR           | 60                        | 1,123                   | 269                                          |
| APR/MAY/JUNE  | 1             | 0         | 4             | APR/MAY/JUNE          | 10                        | 650                     | 173                                          |